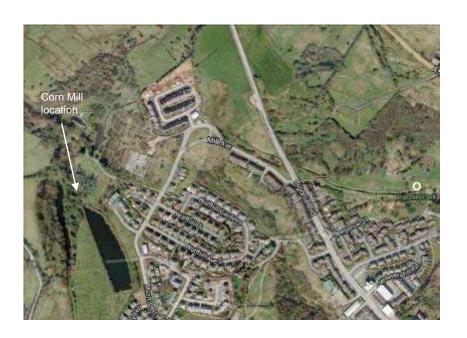

## Ligoniel Corn Mill wall footings plan

From the floor plan it can be seen that the Corn Mill has two distinct sections – a large section to the south and much smaller northern section. In the smaller section the 'doorway' stretches over the two stories of the building, from this it could be speculated that this was not actually a doorway, but the location of the waterwheel.