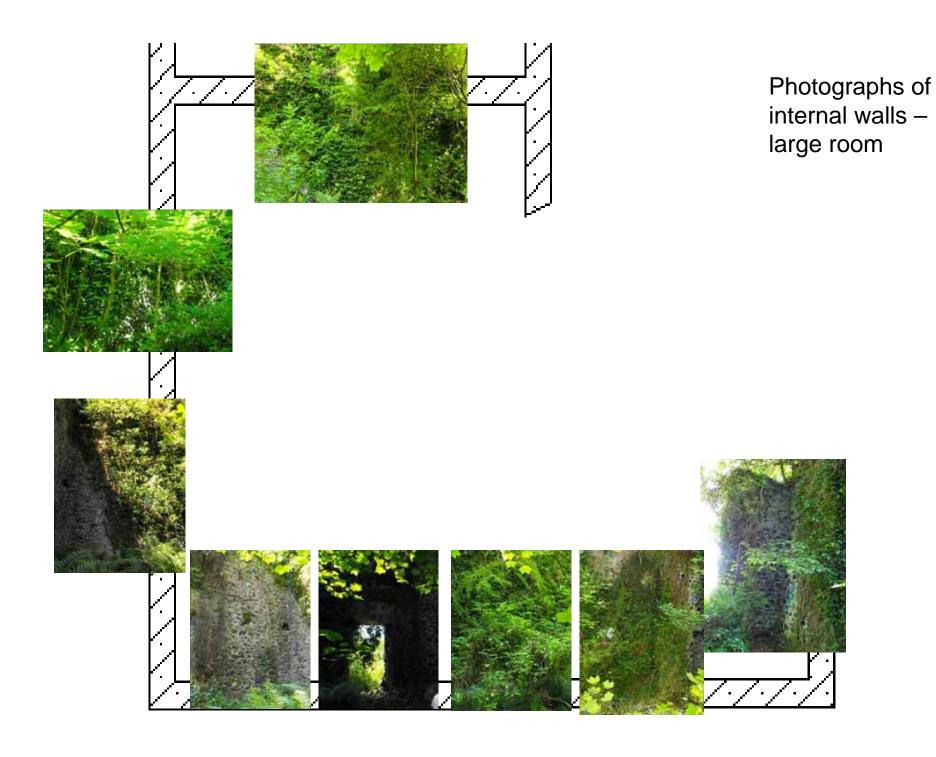

## Ligoniel Corn Mill wall footings plan

From the floor plan it can be seen that the Corn Mill has two distinct sections – a large section to the south and much smaller northern section. In the smaller section the 'doorway' stretches over the two stories of the building, from this it could be speculated that this was not actually a doorway, but the location of the waterwheel.