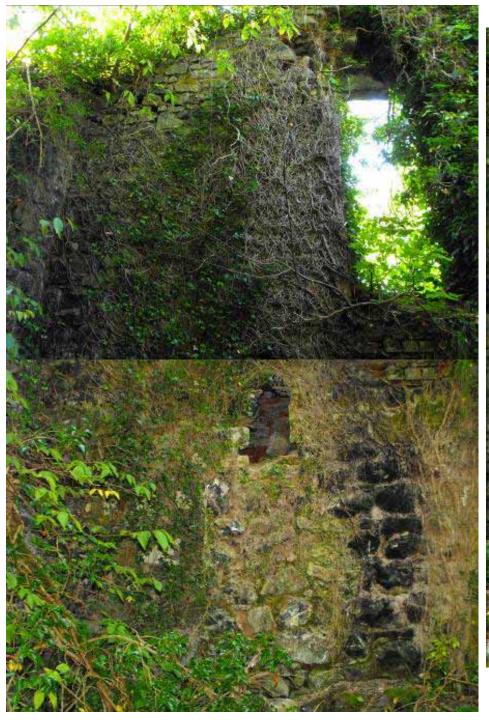

**Site description:** The Corn mill is found by the Ligoniel Dams site part of the Belfast Hills which is owned and managed by Ligoniel Improvement Association. The Corn Mill is in ruinous state, largely obscured by trees and ivy. It is a basalt building with an 'L' shaped ground plan with no wall present today on the east facing elevation (see next page). Adjacent to the Corn Mill are two mill ponds, these are filled by a mill race which comes off the Forth River. This site was surveyed in 1989 for the Greater Belfast Industrial Archaeological Survey (GBIAS Nos 10309:1 and 1030:2) indicating its date of origin to be late 18<sup>th</sup> century. Adjacent to this site once stood the Wolfhill Flax Spinning Mill complex.

## Ligoniel Corn Mill wall footings plan

From the floor plan it can be seen that the Corn Mill has two distinct sections – a large section to the south and much smaller northern section. In the smaller section the 'doorway' stretches over the two stories of the building, from this it could be speculated that this was not actually a doorway, but the location of the waterwheel.

Photographs of internal walls – small room

Photographs of internal walls – small room

First published July 2014 © Belfast Hills Partnership

Belfast Hills Partnership 9 Social Economy Village Hannahstown Hill Belfast BT17 0XS