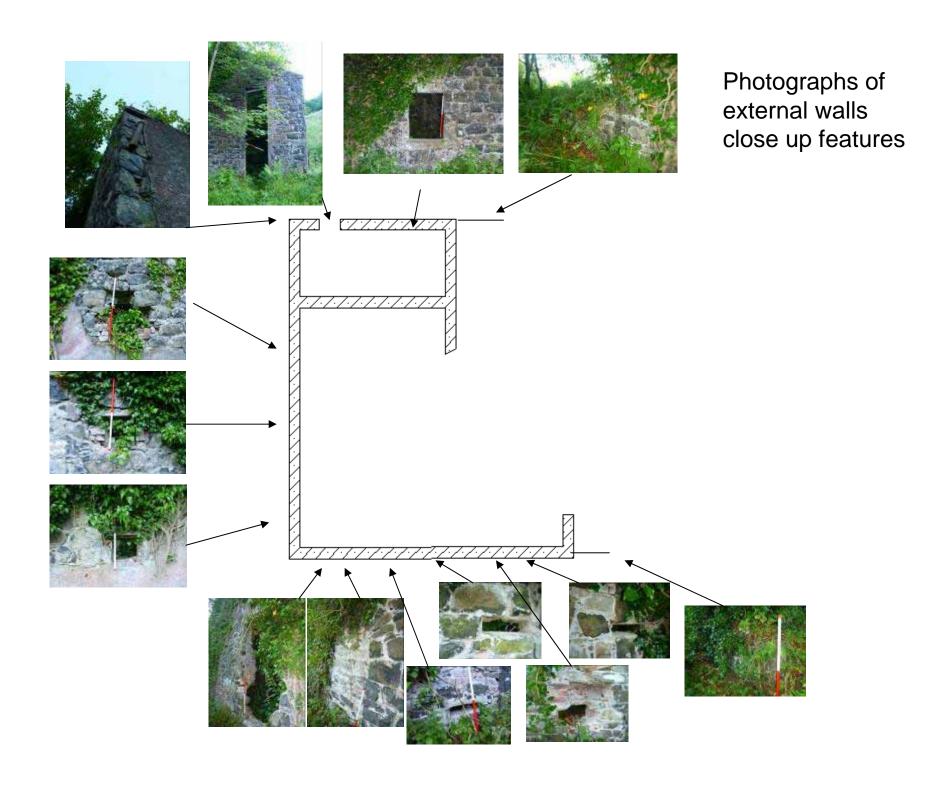

Photographs of internal walls – small room

Photographs of internal walls – small room

First published July 2014 © Belfast Hills Partnership

Belfast Hills Partnership 9 Social Economy Village Hannahstown Hill Belfast BT17 0XS