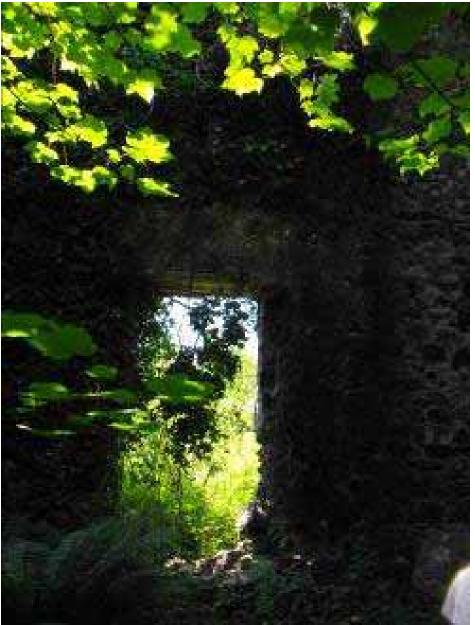

## Ligoniel Corn Mill wall footings plan

From the floor plan it can be seen that the Corn Mill has two distinct sections – a large section to the south and much smaller northern section. In the smaller section the 'doorway' stretches over the two stories of the building, from this it could be speculated that this was not actually a doorway, but the location of the waterwheel.