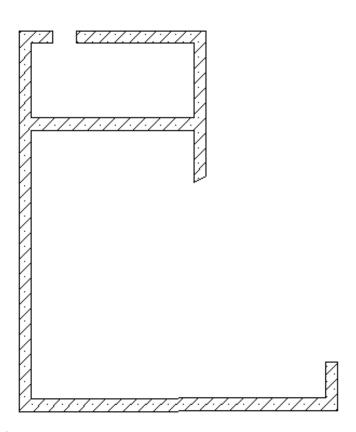

## Ligoniel Corn Mill wall footings plan

From the floor plan it can be seen that the Corn Mill has two distinct sections – a large section to the south and much smaller northern section. In the smaller section the 'doorway' stretches over the two stories of the building, from this it could be speculated that this was not actually a doorway, but the location of the waterwheel.