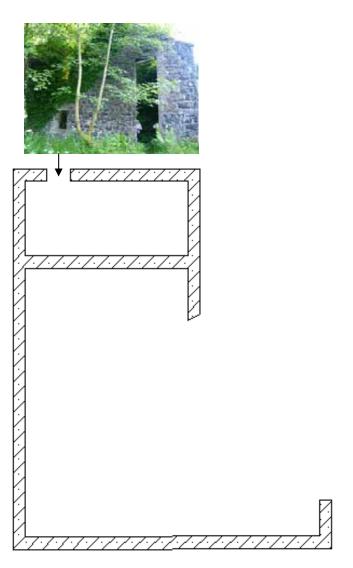

## Ligoniel Corn Mill wall footings plan

From the floor plan it can be seen that the Corn Mill has two distinct sections – a large section to the south and much smaller northern section. In the smaller section the 'doorway' stretches over the two stories of the building, from this it could be speculated that this was not actually a doorway, but the location of the waterwheel.