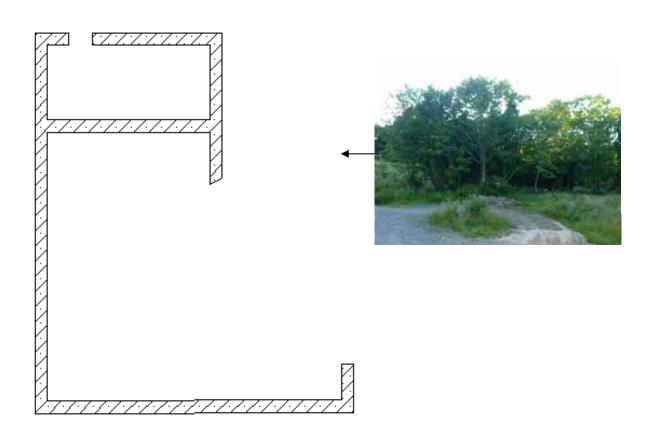

## Ligoniel Corn Mill wall footings plan

From the floor plan it can be seen that the Corn Mill has two distinct sections – a large section to the south and much smaller northern section. In the smaller section the 'doorway' stretches over the two stories of the building, from this it could be speculated that this was not actually a doorway, but the location of the waterwheel.