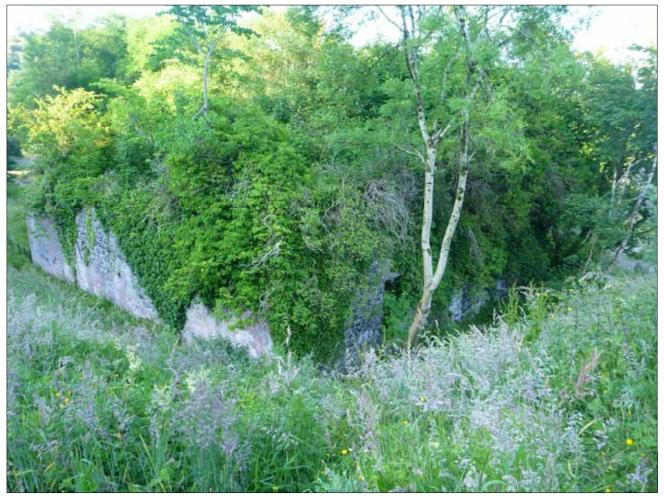

**Site description:** The Corn mill is found by the Ligoniel Dams site part of the Belfast Hills which is owned and managed by Ligoniel Improvement Association. The Corn Mill is in ruinous state, largely obscured by trees and ivy. It is a basalt building with an 'L' shaped ground plan with no wall present today on the east facing elevation (see next page). Adjacent to the Corn Mill are two mill ponds, these are filled by a mill race which comes off the Forth River. This site was surveyed in 1989 for the Greater Belfast Industrial Archaeological Survey (GBIAS Nos 10309:1 and 1030:2) indicating its date of origin to be late 18<sup>th</sup> century. Adjacent to this site once stood the Wolfhill Flax Spinning Mill complex.