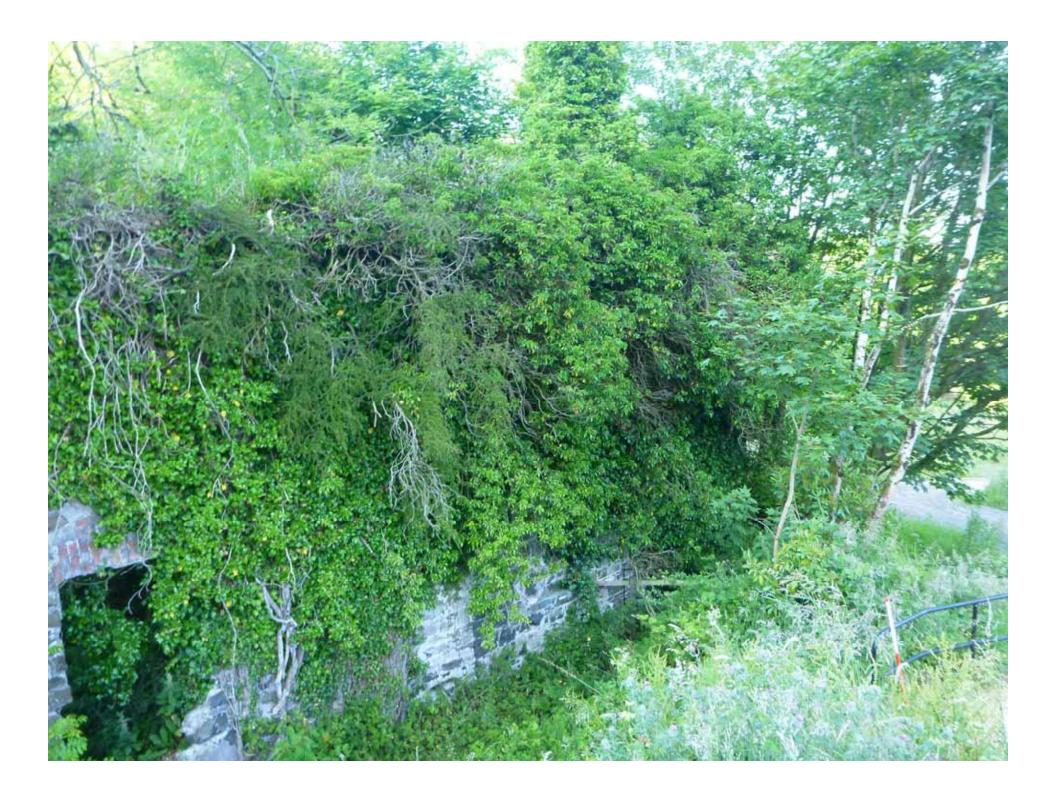

**Site description:** The Corn mill is found by the Ligoniel Dams site part of the Belfast Hills which is owned and managed by Ligoniel Improvement Association. The Corn Mill is in ruinous state, largely obscured by trees and ivy. It is a basalt building with an 'L' shaped ground plan with no wall present today on the east facing elevation (see next page). Adjacent to the Corn Mill are two mill ponds, these are filled by a mill race which comes off the Forth River. This site was surveyed in 1989 for the Greater Belfast Industrial Archaeological Survey (GBIAS Nos 10309:1 and 1030:2) indicating its date of origin to be late 18<sup>th</sup> century. Adjacent to this site once stood the Wolfhill Flax Spinning Mill complex.