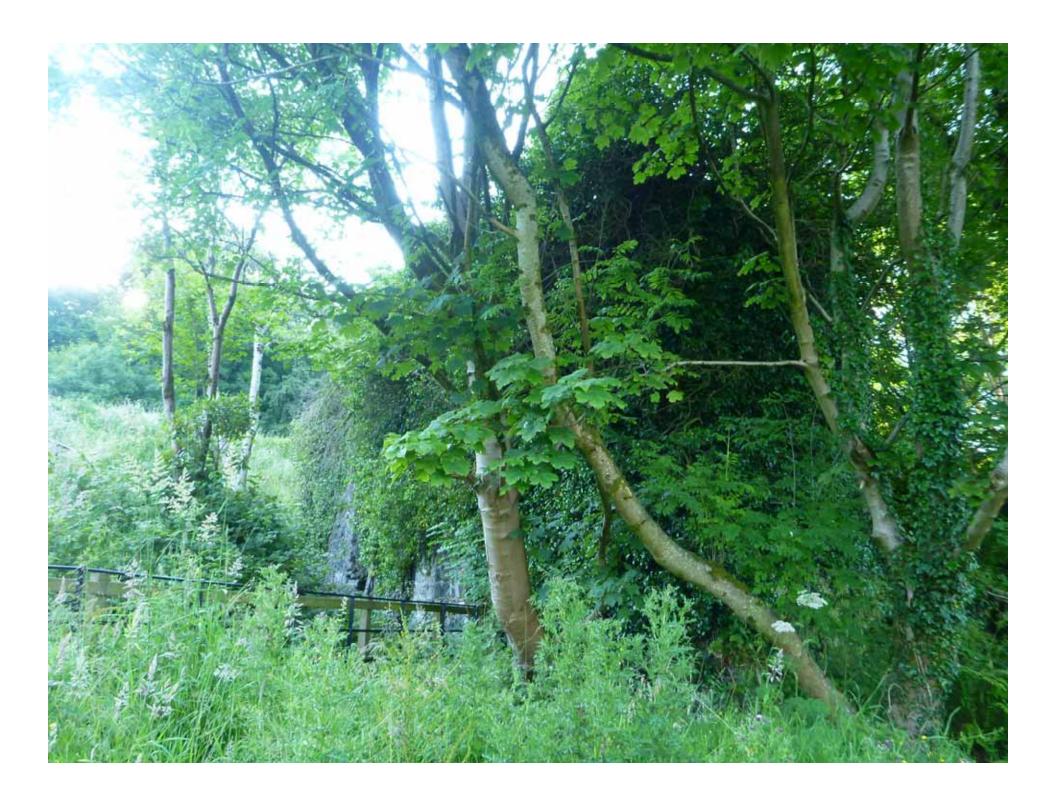

**Site description:** The Corn mill is found by the Ligoniel Dams site part of the Belfast Hills which is owned and managed by Ligoniel Improvement Association. The Corn Mill is in ruinous state, largely obscured by trees and ivy. It is a basalt building with an 'L' shaped ground plan with no wall present today on the east facing elevation (see next page). Adjacent to the Corn Mill are two mill ponds, these are filled by a mill race which comes off the Forth River. This site was surveyed in 1989 for the Greater Belfast Industrial Archaeological Survey (GBIAS Nos 10309:1 and 1030:2) indicating its date of origin to be late 18<sup>th</sup> century. Adjacent to this site once stood the Wolfhill Flax Spinning Mill complex.