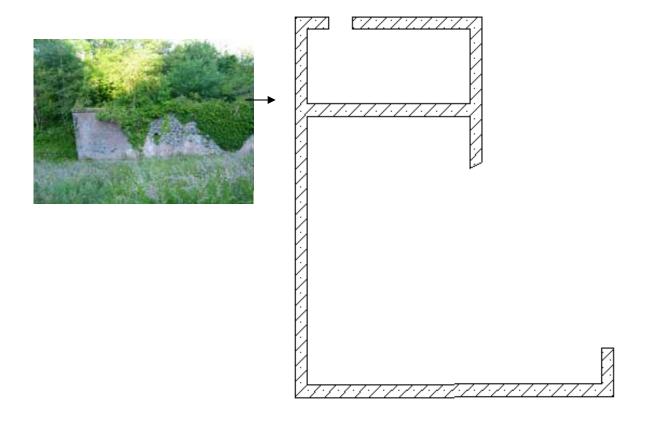

## Ligoniel Corn Mill wall footings plan

From the floor plan it can be seen that the Corn Mill has two distinct sections – a large section to the south and much smaller northern section. In the smaller section the 'doorway' stretches over the two stories of the building, from this it could be speculated that this was not actually a doorway, but the location of the waterwheel.