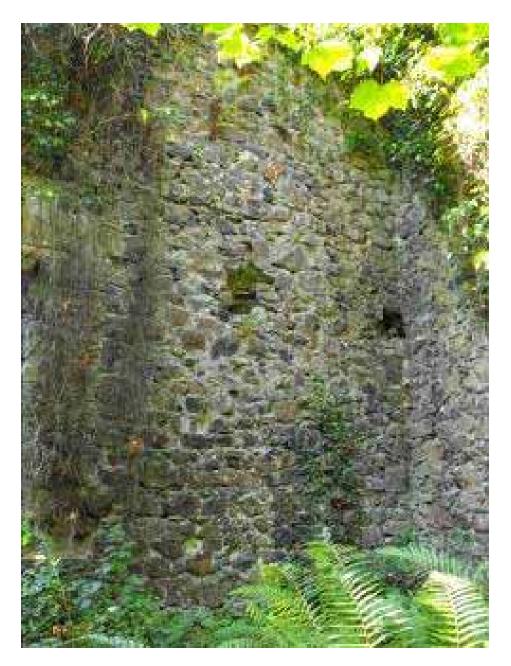

**Site description:** The Corn mill is found by the Ligoniel Dams site part of the Belfast Hills which is owned and managed by Ligoniel Improvement Association. The Corn Mill is in ruinous state, largely obscured by trees and ivy. It is a basalt building with an 'L' shaped ground plan with no wall present today on the east facing elevation (see next page). Adjacent to the Corn Mill are two mill ponds, these are filled by a mill race which comes off the Forth River. This site was surveyed in 1989 for the Greater Belfast Industrial Archaeological Survey (GBIAS Nos 10309:1 and 1030:2) indicating its date of origin to be late 18<sup>th</sup> century. Adjacent to this site once stood the Wolfhill Flax Spinning Mill complex.