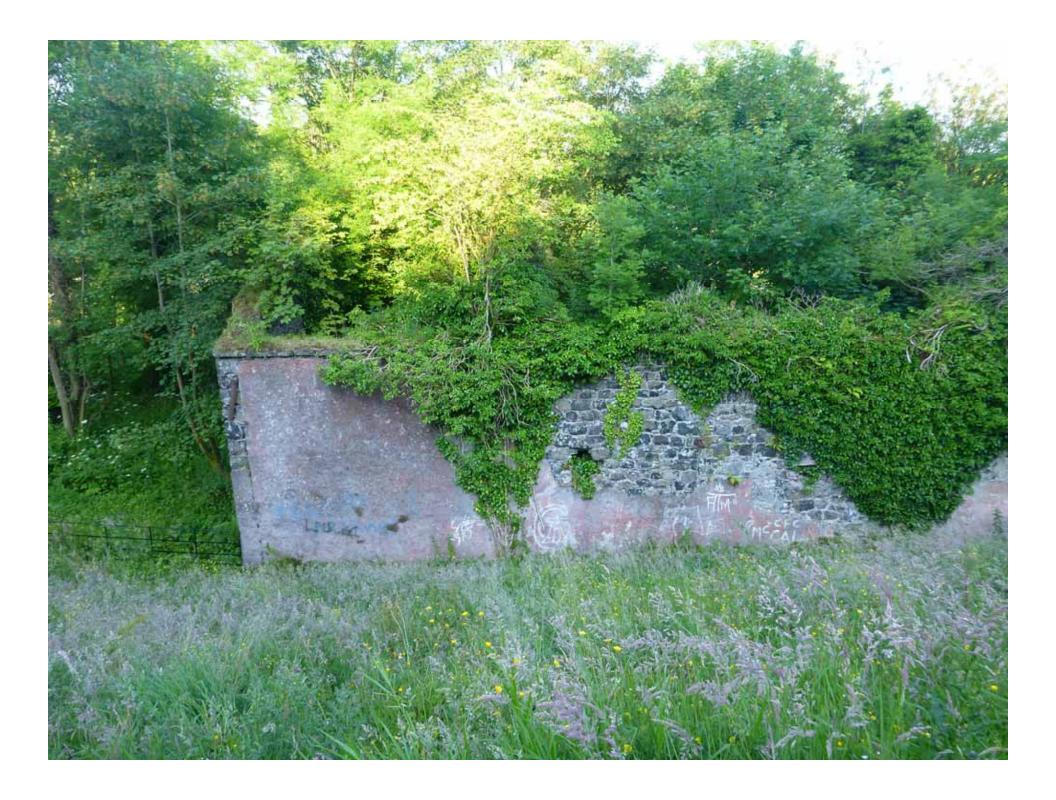

**Site description:** The Corn mill is found by the Ligoniel Dams site part of the Belfast Hills which is owned and managed by Ligoniel Improvement Association. The Corn Mill is in ruinous state, largely obscured by trees and ivy. It is a basalt building with an 'L' shaped ground plan with no wall present today on the east facing elevation (see next page). Adjacent to the Corn Mill are two mill ponds, these are filled by a mill race which comes off the Forth River. This site was surveyed in 1989 for the Greater Belfast Industrial Archaeological Survey (GBIAS Nos 10309:1 and 1030:2) indicating its date of origin to be late 18<sup>th</sup> century. Adjacent to this site once stood the Wolfhill Flax Spinning Mill complex.