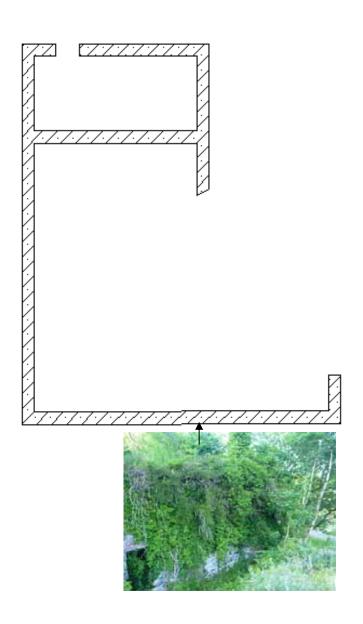

**Site description:** The Corn mill is found by the Ligoniel Dams site part of the Belfast Hills which is owned and managed by Ligoniel Improvement Association. The Corn Mill is in ruinous state, largely obscured by trees and ivy. It is a basalt building with an 'L' shaped ground plan with no wall present today on the east facing elevation (see next page). Adjacent to the Corn Mill are two mill ponds, these are filled by a mill race which comes off the Forth River. This site was surveyed in 1989 for the Greater Belfast Industrial Archaeological Survey (GBIAS Nos 10309:1 and 1030:2) indicating its date of origin to be late 18<sup>th</sup> century. Adjacent to this site once stood the Wolfhill Flax Spinning Mill complex.

## Ligoniel Corn Mill wall footings plan

From the floor plan it can be seen that the Corn Mill has two distinct sections – a large section to the south and much smaller northern section. In the smaller section the 'doorway' stretches over the two stories of the building, from this it could be speculated that this was not actually a doorway, but the location of the waterwheel.