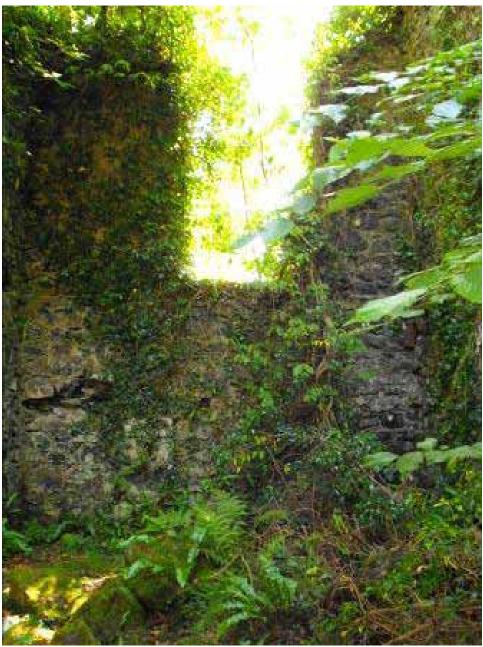

**Site description:** The Corn mill is found by the Ligoniel Dams site part of the Belfast Hills which is owned and managed by Ligoniel Improvement Association. The Corn Mill is in ruinous state, largely obscured by trees and ivy. It is a basalt building with an 'L' shaped ground plan with no wall present today on the east facing elevation (see next page). Adjacent to the Corn Mill are two mill ponds, these are filled by a mill race which comes off the Forth River. This site was surveyed in 1989 for the Greater Belfast Industrial Archaeological Survey (GBIAS Nos 10309:1 and 1030:2) indicating its date of origin to be late 18<sup>th</sup> century. Adjacent to this site once stood the Wolfhill Flax Spinning Mill complex.

Photographs of internal walls – small room

Photographs of internal walls – small room

First published July 2014 © Belfast Hills Partnership

Belfast Hills Partnership 9 Social Economy Village Hannahstown Hill Belfast BT17 0XS