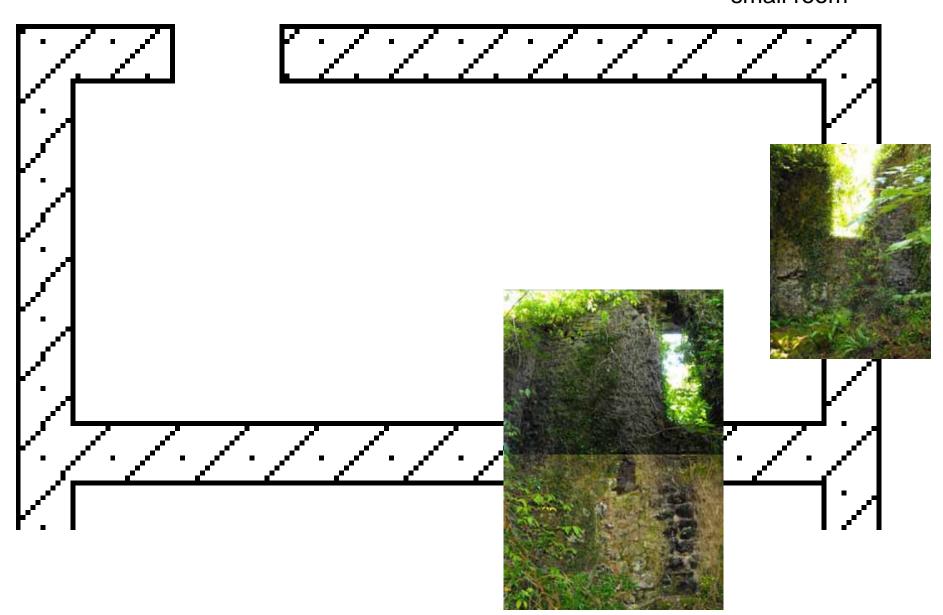

**Site description:** The Corn mill is found by the Ligoniel Dams site part of the Belfast Hills which is owned and managed by Ligoniel Improvement Association. The Corn Mill is in ruinous state, largely obscured by trees and ivy. It is a basalt building with an 'L' shaped ground plan with no wall present today on the east facing elevation (see next page). Adjacent to the Corn Mill are two mill ponds, these are filled by a mill race which comes off the Forth River. This site was surveyed in 1989 for the Greater Belfast Industrial Archaeological Survey (GBIAS Nos 10309:1 and 1030:2) indicating its date of origin to be late 18<sup>th</sup> century. Adjacent to this site once stood the Wolfhill Flax Spinning Mill complex.

## Ligoniel Corn Mill wall footings plan

From the floor plan it can be seen that the Corn Mill has two distinct sections – a large section to the south and much smaller northern section. In the smaller section the 'doorway' stretches over the two stories of the building, from this it could be speculated that this was not actually a doorway, but the location of the waterwheel.