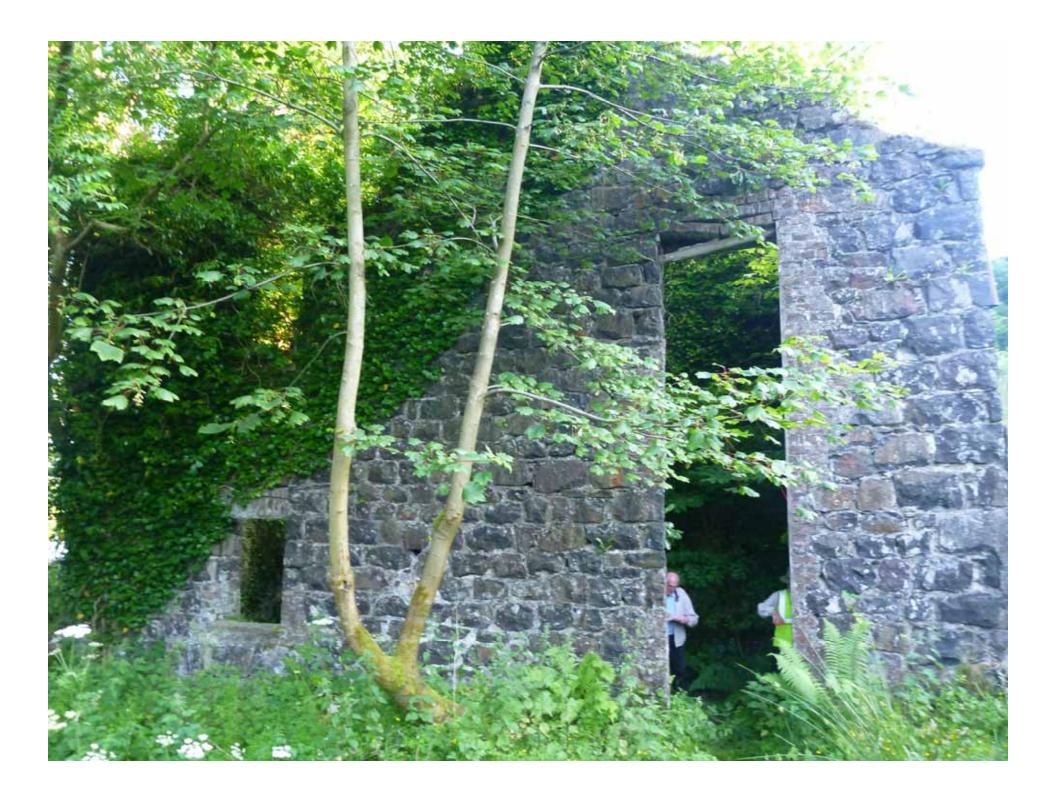

**Site description:** The Corn mill is found by the Ligoniel Dams site part of the Belfast Hills which is owned and managed by Ligoniel Improvement Association. The Corn Mill is in ruinous state, largely obscured by trees and ivy. It is a basalt building with an 'L' shaped ground plan with no wall present today on the east facing elevation (see next page). Adjacent to the Corn Mill are two mill ponds, these are filled by a mill race which comes off the Forth River. This site was surveyed in 1989 for the Greater Belfast Industrial Archaeological Survey (GBIAS Nos 10309:1 and 1030:2) indicating its date of origin to be late 18<sup>th</sup> century. Adjacent to this site once stood the Wolfhill Flax Spinning Mill complex.