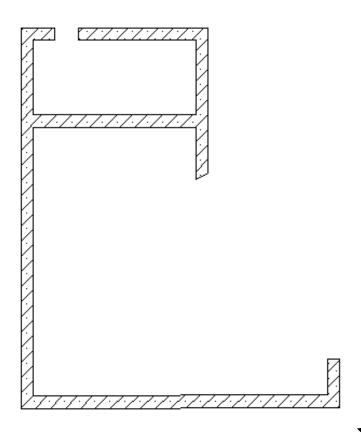

## Ligoniel Corn Mill wall footings plan

From the floor plan it can be seen that the Corn Mill has two distinct sections – a large section to the south and much smaller northern section. In the smaller section the 'doorway' stretches over the two stories of the building, from this it could be speculated that this was not actually a doorway, but the location of the waterwheel.