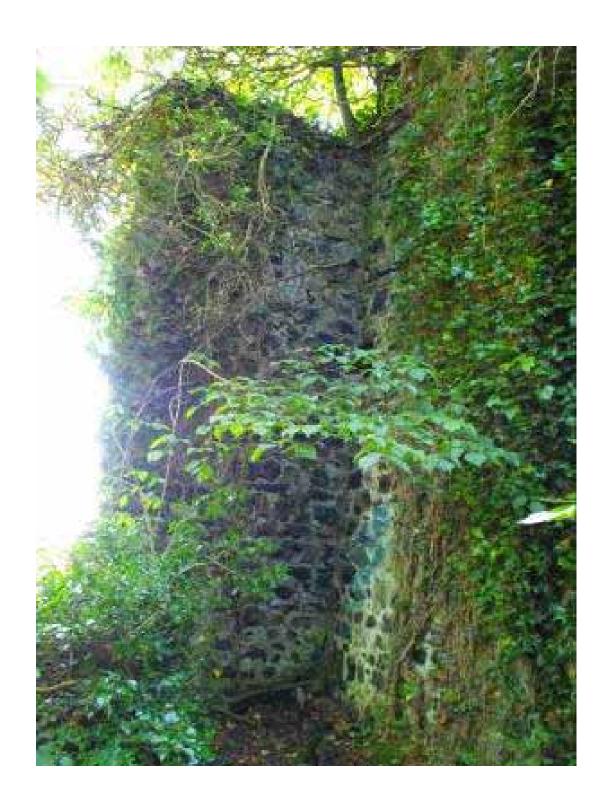

**Site description:** The Corn mill is found by the Ligoniel Dams site part of the Belfast Hills which is owned and managed by Ligoniel Improvement Association. The Corn Mill is in ruinous state, largely obscured by trees and ivy. It is a basalt building with an 'L' shaped ground plan with no wall present today on the east facing elevation (see next page). Adjacent to the Corn Mill are two mill ponds, these are filled by a mill race which comes off the Forth River. This site was surveyed in 1989 for the Greater Belfast Industrial Archaeological Survey (GBIAS Nos 10309:1 and 1030:2) indicating its date of origin to be late 18<sup>th</sup> century. Adjacent to this site once stood the Wolfhill Flax Spinning Mill complex.

Photographs of internal walls – small room

Photographs of internal walls – small room

First published July 2014 © Belfast Hills Partnership

Belfast Hills Partnership 9 Social Economy Village Hannahstown Hill Belfast BT17 0XS