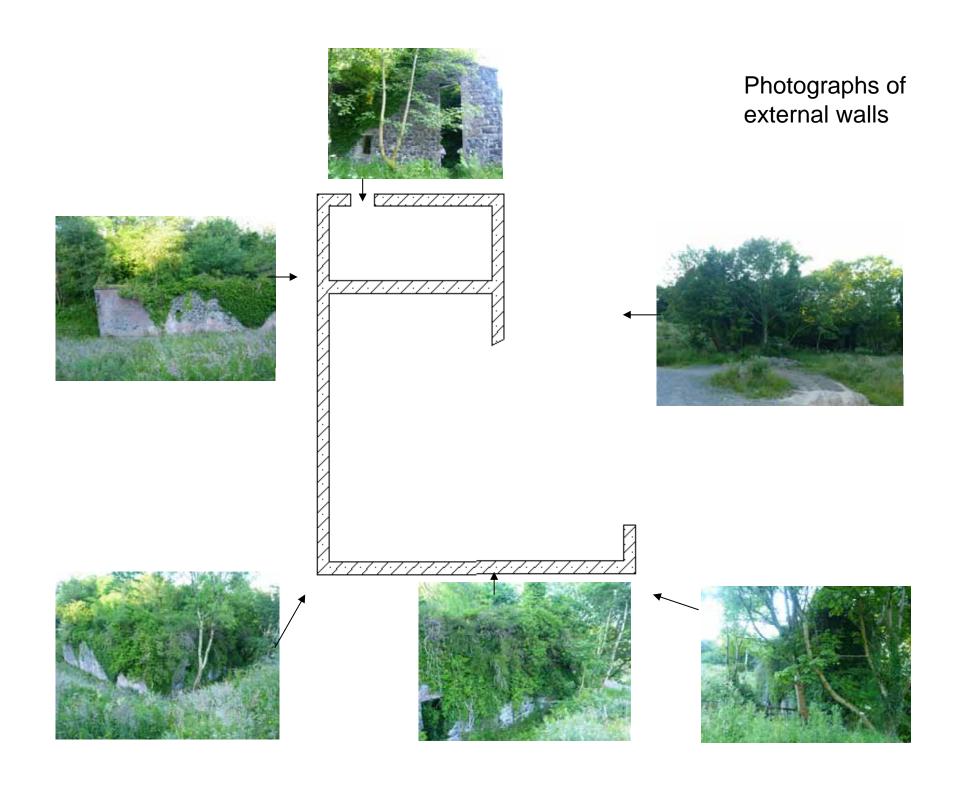

**Site description:** The Corn mill is found by the Ligoniel Dams site part of the Belfast Hills which is owned and managed by Ligoniel Improvement Association. The Corn Mill is in ruinous state, largely obscured by trees and ivy. It is a basalt building with an 'L' shaped ground plan with no wall present today on the east facing elevation (see next page). Adjacent to the Corn Mill are two mill ponds, these are filled by a mill race which comes off the Forth River. This site was surveyed in 1989 for the Greater Belfast Industrial Archaeological Survey (GBIAS Nos 10309:1 and 1030:2) indicating its date of origin to be late 18<sup>th</sup> century. Adjacent to this site once stood the Wolfhill Flax Spinning Mill complex.

## Ligoniel Corn Mill wall footings plan

From the floor plan it can be seen that the Corn Mill has two distinct sections – a large section to the south and much smaller northern section. In the smaller section the 'doorway' stretches over the two stories of the building, from this it could be speculated that this was not actually a doorway, but the location of the waterwheel.